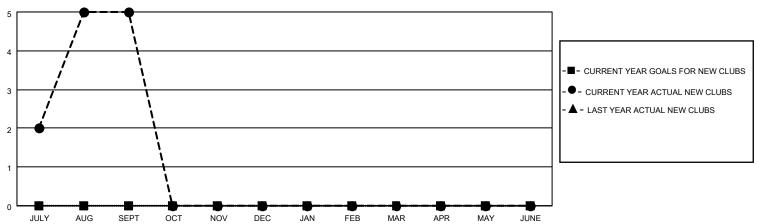

## MONTHLY MEMBERSHIP PROGRESS REPORT

LOCATION NEPAL District 325 S Results as of: 9/30/2022

| Clubs RESULTS FOR 2022-2023 |   |   |   | Members RESULTS FOR 2022-2023 |   |     |    |
|-----------------------------|---|---|---|-------------------------------|---|-----|----|
|                             |   |   |   |                               |   |     |    |
| JULY/AUG/SEPT               | 0 | 5 | 0 | JULY/AUG/SEPT                 | 0 | 166 | 49 |
| OCT/NOV/DEC                 | 0 | 0 | 0 | OCT/NOV/DEC                   | 0 | 0   | 0  |
| JAN/FEB/MAR                 | 0 | 0 | 0 | JAN/FEB/MAR                   | 0 | 0   | 0  |
| APR/MAY/JUNE                | 0 | 0 | 0 | APR/MAY/JUNE                  | 0 | 0   | 0  |

## GOALS AND ACTUAL NEW CLUBS CUMULATIVE