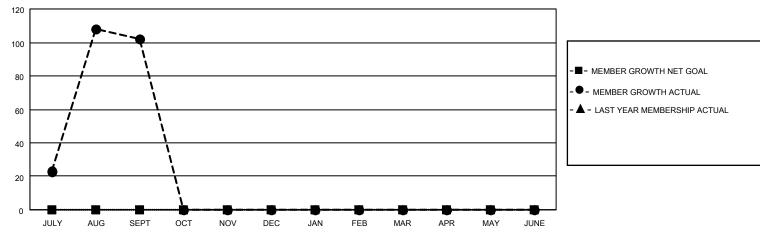

## MONTHLY MEMBERSHIP PROGRESS REPORT

LOCATION NEPAL District 325 S Results as of: 9/30/2022

| Clubs RESULTS FOR 2022-2023 |   |   |   | Members RESULTS FOR 2022-2023 |   |     |    |
|-----------------------------|---|---|---|-------------------------------|---|-----|----|
|                             |   |   |   |                               |   |     |    |
| JULY/AUG/SEPT               | 0 | 5 | 0 | JULY/AUG/SEPT                 | 0 | 166 | 49 |
| OCT/NOV/DEC                 | 0 | 0 | 0 | OCT/NOV/DEC                   | 0 | 0   | 0  |
| JAN/FEB/MAR                 | 0 | 0 | 0 | JAN/FEB/MAR                   | 0 | 0   | 0  |
| APR/MAY/JUNE                | 0 | 0 | 0 | APR/MAY/JUNE                  | 0 | 0   | 0  |

## GOALS AND ACTUAL MEMBERS CUMULATIVE

| DROPPED CLUBS: 0 |    | 22 CLUBS OF 130 ADDED 1 OR<br>MORE NEW MEMBERS | GENDER DISTRIBUTION                   |              |  |
|------------------|----|------------------------------------------------|---------------------------------------|--------------|--|
|                  |    | MORE NEW MEMBERS                               | MALE 1,584 (68.90%)                   |              |  |
|                  |    |                                                | FEMALE                                | 714 (31.06%) |  |
| DROPPED MEMBERS  |    |                                                | NON BINARY                            | 0 (0.00%)    |  |
|                  |    |                                                | PREFER NOT TO ANSWER                  | 1 (0.04%)    |  |
| DECEASED         | 0  |                                                |                                       |              |  |
| CLUB CANCELLED   | 0  | CLICK HERE FOR CUMULATIVE                      | TOTAL FAMILY UNIT MEMBERS             | 1,959        |  |
| OTHER            | 49 | MEMBERSHIP DATA                                |                                       |              |  |
| TOTAL            | 49 |                                                | FAMILY MEMBERS PAYING HALF DUES 1,313 |              |  |
|                  |    |                                                |                                       |              |  |